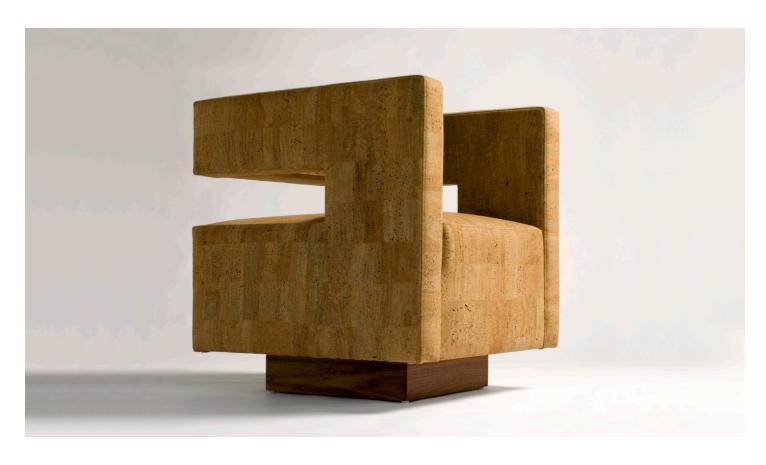

PRODUCT SPECIFICATIONS TOTAL DIMENSIONS

Stunning and sexy, this chair adds intrigue to any space it settles in. The articulate silhouette reflects Reza's design language of clarity and strength. The BB chair offers a seductive yet deceptively comfortable seat where you can nestle in its intimate proportions. The upholstered body is mounted on a solid lumber base that can be ordered as stationary or swiveling.

Solid wood base available in walnut, white ash, white oak, or ebonized oak. May be specified with or without swivel base. Upholstery may be sourced COM, COL, or suggested fabrics and leather. (COM requirements = 5 yards).