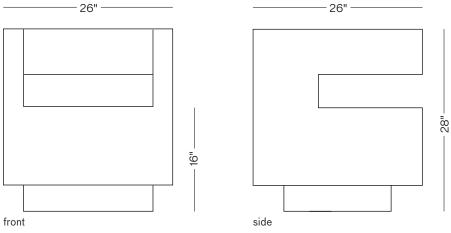

PRODUCT SPECIFICATIONS TOTAL DIMENSIONS

Stunning and sexy, this chair adds intrigue to any space it settles in. The articulate silhouette reflects Reza's design language of clarity and strength. The BB chair offers a seductive yet deceptively comfortable seat where you can nestle in its intimate proportions. The upholstered body is mounted on a solid lumber base that can be ordered as stationary or swiveling.

Solid wood base available in walnut, white ash, white oak, or ebonized oak. May be specified with or without swivel base. Upholstery may be sourced COM, COL, or suggested fabrics and leather. (COM requirements = 5 yards).

W 26" D 26" H 28"